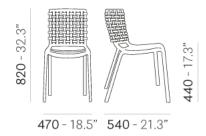

| Brand:     | Pedrali, Made in Italy        |
|------------|-------------------------------|
| ltem type: | Chair                         |
| Item Code: | 305/GA                        |
| Designer:  | Claudio Dondoli e Marco Pocci |
| Color:     | Dark Grey                     |
| Dimension: |                               |