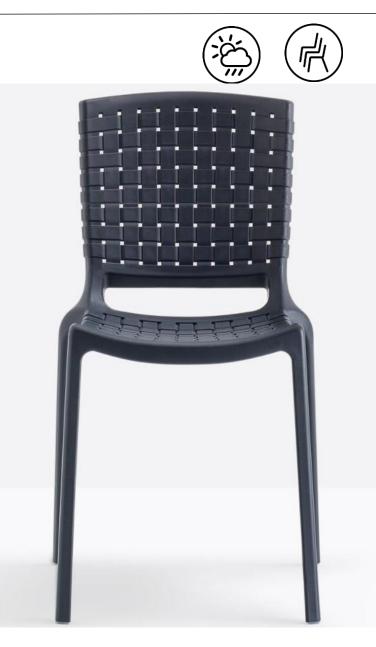

## <u>Tatami 305</u>

Tatami collection expresses desire to live at open air. The peculiar weaving of the shell guarantees comfort and encourages relax. Gas assisted injection moulding polypropylene armchair, charged with glass fibers.

| Brand:     | Pedrali, Made in Italy        |
|------------|-------------------------------|
| ltem type: | Chair                         |
| Item Code: | 305/GA                        |
| Designer:  | Claudio Dondoli e Marco Pocci |
| Color:     | Dark Grey                     |
| Dimension: |                               |